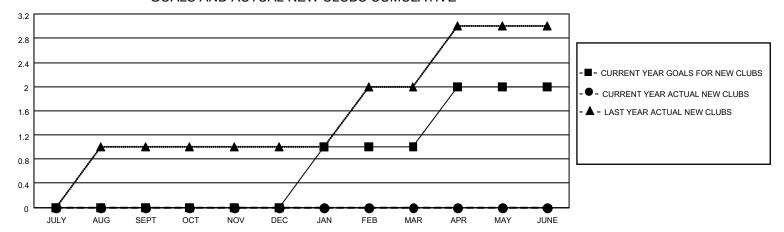

#### GOALS AND ACTUAL NEW CLUBS CUMULATIVE

## District 105CW

| Clubs RESULTS FOR 2021-2022 |   |   |   | Members RESULTS FOR 2021-2022 |    |    |    |
|-----------------------------|---|---|---|-------------------------------|----|----|----|
|                             |   |   |   |                               |    |    |    |
| JULY/AUG/SEPT               | 0 | 0 | 0 | JULY/AUG/SEPT                 | 35 | 48 | 52 |
| OCT/NOV/DEC                 | 0 | 0 | 2 | OCT/NOV/DEC                   | 35 | 58 | 75 |
| JAN/FEB/MAR                 | 1 | 0 | 0 | JAN/FEB/MAR                   | 20 | 16 | 17 |
| APR/MAY/JUNE                | 1 | 0 | 0 | APR/MAY/JUNE                  | 20 | 0  | 0  |