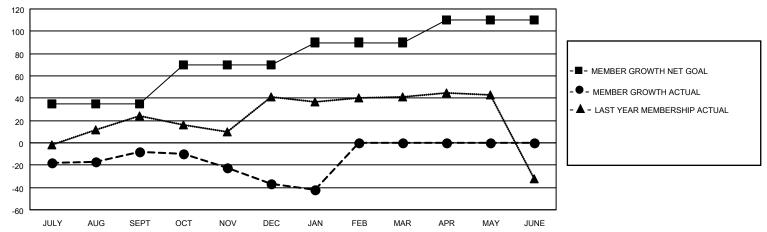

#### GOALS AND ACTUAL MEMBERS CUMULATIVE

| DROPPED CLUBS: 2 |     | 44 CLUBS OF 94 ADDED 1 OR<br>MORE NEW MEMBERS | GENDER DISTRIBUTION                 |                |  |
|------------------|-----|-----------------------------------------------|-------------------------------------|----------------|--|
|                  |     |                                               |                                     | 1,163 (71.79%) |  |
|                  |     |                                               | FEMALE                              | 456 (28.15%)   |  |
| DROPPED MEMBERS  |     |                                               | NON BINARY                          | 1 (0.06%)      |  |
|                  |     |                                               | PREFER NOT TO ANSWER                | 0 (0.00%)      |  |
| DECEASED         | 13  |                                               |                                     |                |  |
| CLUB CANCELLED   | 0   | CLICK HERE FOR CUMULATIVE                     | TOTAL FAMILY UNIT MEMBERS 222       |                |  |
| OTHER            | 131 | MEMBERSHIP DATA                               |                                     |                |  |
| TOTAL            | 144 |                                               | FAMILY MEMBERS PAYING HALF DUES 112 |                |  |
|                  |     |                                               |                                     |                |  |

## District 105CW

| Clubs RESULTS FOR 2021-2022 |   |   |   | Members RESULTS FOR 2021-2022 |    |    |    |
|-----------------------------|---|---|---|-------------------------------|----|----|----|
|                             |   |   |   |                               |    |    |    |
| JULY/AUG/SEPT               | 0 | 0 | 0 | JULY/AUG/SEPT                 | 35 | 48 | 52 |
| OCT/NOV/DEC                 | 0 | 0 | 2 | OCT/NOV/DEC                   | 35 | 58 | 75 |
| JAN/FEB/MAR                 | 1 | 0 | 0 | JAN/FEB/MAR                   | 20 | 16 | 17 |
| APR/MAY/JUNE                | 1 | 0 | 0 | APR/MAY/JUNE                  | 20 | 0  | 0  |